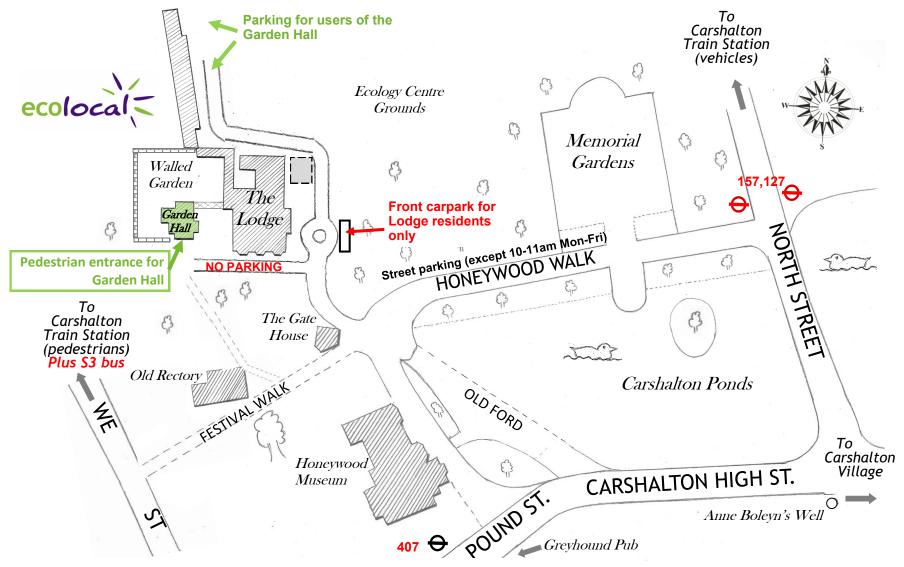

Where to find the Garden Hall, at The Lodge, Honeywood Walk, Carshalton SM5 3NX

## Stops To/From Buses Mitcham, Hackbridge, Wallington, Purley 127 North Street and High Street 157 North Street and High Street Morden, Rose Hill, Wallington, West Croydon 407 High Street and Pound street Sutton, Beddington, Croydon SL7 High Street (limited stop service) Worcester Park, Cheam Sutton, East/West Croydon Worcester Park, West Sutton, Banstead Road, Belmont S3 West Street (Hail and Ride)

**Trains:** Carshalton Station (not Carshalton Beeches!) from London Victoria, Blackfriars or London Bridge

At the end of Honeywood Walk turn right into the driveway.